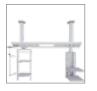

#### COMPONENTS

- A Electrical components
- B Gas piping
- C Gas outlet

COMPONENTS

B - Gas piping C - Gas outlet

D - Vertical pole

A - Electrical components

Bayamo Flexible supply system is a suspended unit thought specifically for special intensive care units and operating theaters. It is configurated with one or two swiveling and adjustable arms to support a rotating head equipped with all the electrical and medical components. It has been designed to offer the medical staff maximum manoeuvrability and perceptiveness.

Bayamo Flexible is available with a number of shelves and drawers which can be installed along onto the main column. There are available different versions that can be fully customized according to any specific request. Also available a number of dedicated accessories.