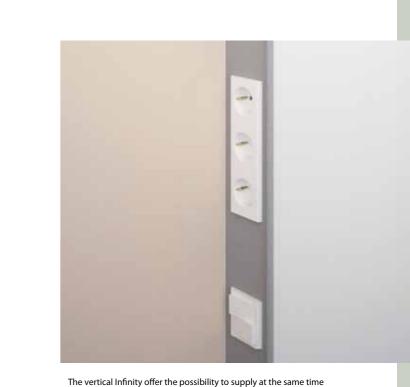

#### SPECIAL FINISHINGS

ANODIZED

WOOD EFFECT

Please contact us to receive the full range of available finishings.

CEGA BAYAMO

Bayamo Infinity is the result of our passion for design and functionality. The newly developed profile separates the forward-facing gas outlets from the downfacing electrical ones which are placed in the lower section. The front panel is made of polycarbonate or methacrylate which can be offered in solid colours or special patterns.

#### LIGHT DIFFUSION

- A Indirect light
- E Direct light

#### COMPONENTS

- B Gas piping
- C Gas outlet
- D Electrical components

## Bayamo Infinity VERTICAL WALL MOUNTED

#### INTRODUCTION

Looking for as many solutions as possible led us to configure Bayamo Infinity vertically. We wanted to give the option to have a more stylish appeal for the patient's rooms. Bayamo Infinity really stands out for the refined design and remarkable personalization.