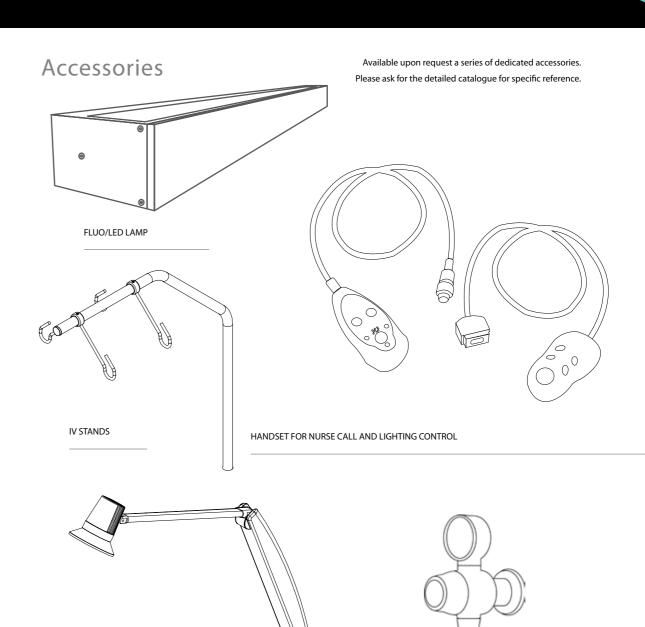

#### **ACCESSORIES**

PG - 31

#### AVAILABLE BAYAMO ACCESSORIES

The medical supply unit can be completed with a broad list of accessories. Please refer to our ACCESSORIES SECTION for more detailed information.

#### INTENSIVE CARE UNIT

The medical supply unit is raccomended for units (ccu, icu, nicu, resuscitation, cardiology, dialysis, etc) providing special levels of treatment and aimed therapies.

SHELVES AND DRAWERS

NURSE CALL

GAS OUTLETS + MEDICAL DEVICES

0

RAIL CLAMPS