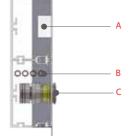

#### INTRODUCTION

Bayamo BASIC GAS ES is highly recommended for both outpatient and inpatient care.

It has been designed to provide separated profiles for gas outlets and electrical components in compliance with the international health and safety regulations.

The profile can be equipped with a full range of electrical sockets and switches, according to each customer's detailed specification.

The gas box can house up to 4 outlets. It is attached to the main profile and can be screwed onto the wall.

#### **COMPONENTS**

C - Gas piping

D - Gas outlet