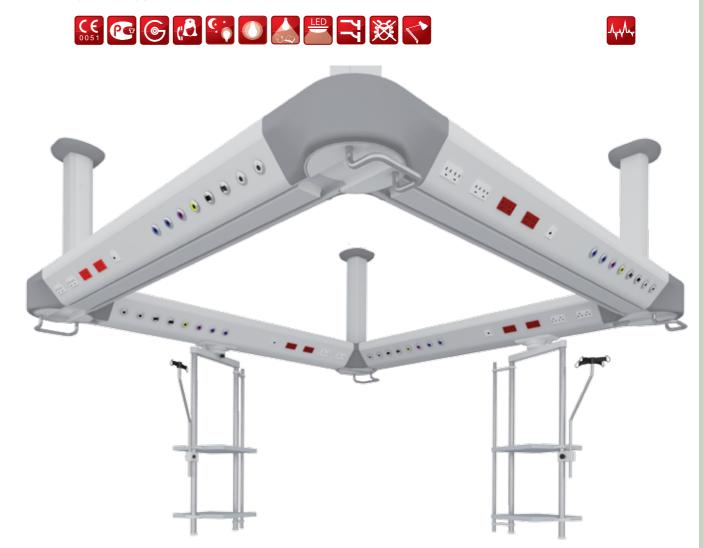

## Bayamo Vertical OT CEILING MOUNTED

## INTRODUCTION

The Bayamo Vertical OT bed head unit is a great example of how technical know-how and the responsible attitude to strive for the best results can coexist harmoniously.

In fact it can also be offered in free-standing configuration, fixed on the ceiling through a solid pillar. In this way the product can be mounted anywhere in the room with a wide range of accessories and rotating equipment carries making this bed head unit the ideal solution for special intensive care units.

#### COMPONENTS

- A Electrical components
- B Gas piping
- C Gas outlet

COMPONENTS

B - Gas piping C - Gas outlet

D - Vertical pole

A - Electrical components

Bayamo Flexible supply system is a suspended unit thought specifically for special intensive care units and operating theaters. It is configurated with one or two swiveling and adjustable arms to support a rotating head equipped with all the electrical and medical components. It has been designed to offer the medical staff maximum manoeuvrability and perceptiveness.