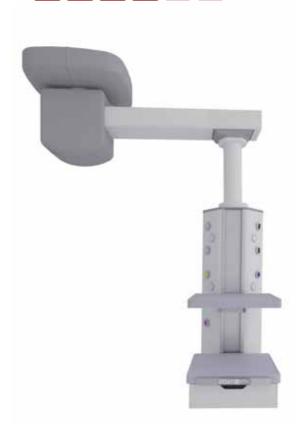

#### COMPONENTS

- A Electrical components
- B Gas piping
- C Gas outlet

COMPONENTS

B - Gas piping C - Gas outlet

D - Vertical pole

A - Electrical components

Bayamo Flexible supply system is a suspended unit thought specifically for special intensive care units and operating theaters. It is configurated with one or two swiveling and adjustable arms to support a rotating head equipped with all the electrical and medical components. It has been designed to offer the medical staff maximum manoeuvrability and perceptiveness.

Bayamo Flexible is available with a number of shelves and drawers which can be installed along onto the main column. There are available different versions that can be fully customized according to any specific request. Also available a number of dedicated accessories.

# Bayamo Flexible, motorized CEILING MOUNTED

#### INTRODUCTION

Bayamo Flexible is also available with a full motorized mechanism. The hydraulic braking system guarantees maximum stability, accuracy and ease of any movement.