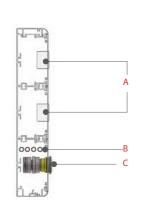

> A - Electrical components B - Gas piping C - Gas outlet

Available upon request the useful direct and indirect lighting options and the DIN RAILS onto which a broad range of accessories can be installed.