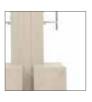

#### INTRODUCTION

Our Bayamo VERTICAL model, like the rest of the broad Bayamo range, offers not only the standard wall mounted configuration, but also the possibility to fix it directly onto the ceiling. VERTICAL COLUMN is not free-standing solution and it rests on the floor. The pendant solution is incredibly adaptable, offering absolute versatility and practicality. Mainly thought for standard specialty wards it can be single or double-sided supplying up to 4 different single beds at the same time.

The ceiling plate is designed to fit perfectly around the column which slides into the ceiling surfaces.

Available upon request one or two vertical poles onto which a number of dedicated accessories can be installed.