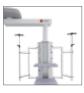

## Bayamo Vertical OT CEILING MOUNTED

## INTRODUCTION

The Bayamo Vertical OT bed head unit is a great example of how technical know-how and the responsible attitude to strive for the best results can coexist harmoniously.

In fact it can also be offered in free-standing configuration, fixed on the ceiling through a solid pillar. In this way the product can be mounted anywhere in the room with a wide range of accessories and rotating equipment carries making this bed head unit the ideal solution for special intensive care units.

#### COMPONENTS

- A Electrical components
- B Gas piping
- C Gas outlet

COMPONENTS

B - Gas piping C - Gas outlet

D - Vertical pole

A - Electrical components

Bayamo Flexible supply system is a suspended unit thought specifically for special intensive care units and operating theaters. It is configurated with one or two swiveling and adjustable arms to support a rotating head equipped with all the electrical and medical components. It has been designed to offer the medical staff maximum manoeuvrability and perceptiveness.