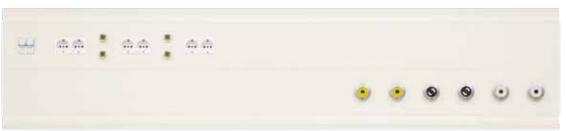

# Bayamo Basic Gas - MD/LG

#### INTRODUCTION

CEGA BAYAMO

Bayamo BASIC GAS MD AND LG are highly recommended for inpatient care. They have been designed to provide a single or double profile where gas outlets and electrical components are always kept separated in compliance with the international health and safety regulations.

A - Indirect light B - Direct light

LIGHT DIFFUSION

COMPONENTS

C - Electrical components

D - Gas piping

E - Gas outlet

The profiles can be equipped with a full range of electrical sockets and switches, data entry plug-ins according to each customer's detailed specification.