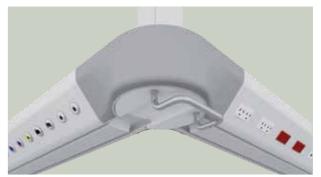

## Bayamo Basic WALL MOUNTED

#### INTRODUCTION

Bayamo BASIC is our medical supply unit, particularly suited for day-hospital and outpatient care.

It offers an unpretentious design which is easily adaptable to all standard care units.

The profile can be equipped with a full range of electrical sockets and switches, according to each customer's detailed specification.

Bayamo BASIC is not designed to house gas outlets.

Upon request, LED spotlights for direct lighthing are available for all basic gas models.