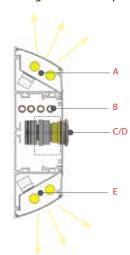

## Bayamo Basic WALL MOUNTED

#### INTRODUCTION

Bayamo BASIC is our medical supply unit, particularly suited for day-hospital and outpatient care.

It offers an unpretentious design which is easily adaptable to all standard care units.

The profile can be equipped with a full range of electrical sockets and switches, according to each customer's detailed specification.

Bayamo BASIC is not designed to house gas outlets.

Upon request, LED spotlights for direct lighthing are available for all basic gas models.

#### LIGHT DIFFUSION

A - Indirect light

B - Direct light