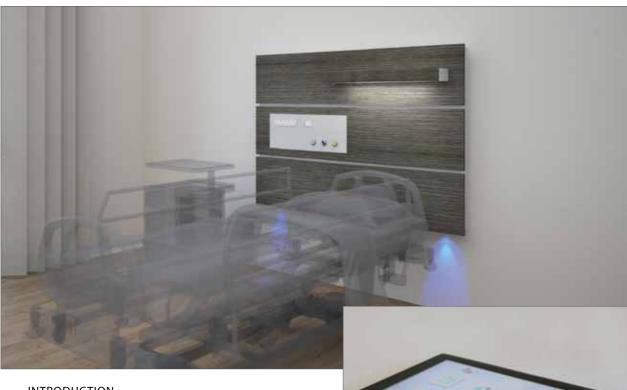

Bayamo FLAT offers the possibility to customize the panel according to any requirement. Even the boxes containing all the services can be relocated to fit each customer's specification.

Available upon request this version of the Bayamo DESIGN can be

The unique feature of this Bayamo DESIGN version is the sophisticated backlighting. Please ask for dedicated catalogue with all the available finishings and special patterns.

CEGA BAYAMO

The Bayamo FLAT is made of fireproof HPL laminated wood panels easy to clean and disinfect. The Bayamo FLAT power supply system for medical use does not come with the lighting system, but it can house LED for night vision, as well as RGB LED.

The device may be fitted with gas outlet for medical gas supply, as well as sockets, switches and data ports.

 $Bayamo\ FLAT\ can\ be\ equipped\ with\ surrounding\ RGB\ lighting\ which\ can\ be\ located\ in\ just\ one\ or\ all\ 4\ sides\ of\ the\ units.$ 