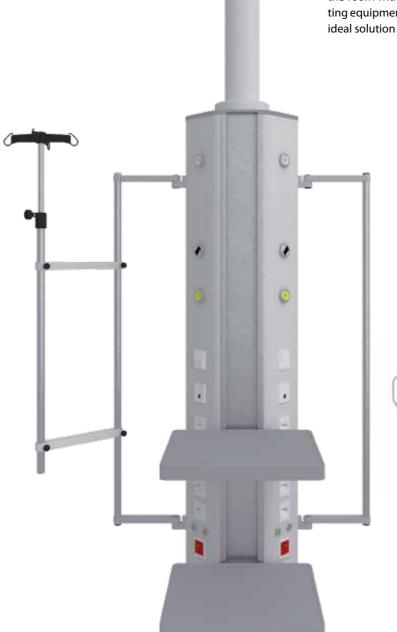

#### COMPONENTS

- A Electrical components
- B Gas piping
- C Gas outlet

COMPONENTS

B - Gas piping C - Gas outlet

D - Vertical pole

A - Electrical components

Bayamo Flexible supply system is a suspended unit thought specifically for special intensive care units and operating theaters. It is configurated with one or two swiveling and adjustable arms to support a rotating head equipped with all the electrical and medical components. It has been designed to offer the medical staff maximum manoeuvrability and perceptiveness.

Bayamo Flexible is available with a number of shelves and drawers which can be installed along onto the main column. There are available different versions that can be fully customized according to any specific request. Also available a number of dedicated accessories.

## Customization FOR CEILING PENDANTS

Bayamo Flexible can be fully personilized with a broad range of accessories. Special rail supports or vertical poles are available for installing all the needed complementary equipment to monitor the patients vital signs.