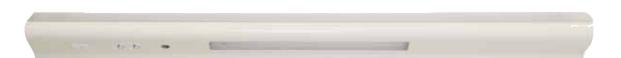

# Bayamo Horizontal CEILING MOUNTED

#### INTRODUCTION

CEGA BAYAMO

Bayamo Horizontal is a ceiling mounted bed head beam fitted with lighting, provision for medical gases, electrical switches and sockets. The system has been designed for intensive care units, preparation and recovery rooms which require several sockets and switches to supply medical equipment such as monitors, dialysis machines, respirators and other machines required to keep the patient alive. Both sides of the unit can be equipped with the medical equipment. Trolleys with shelves and instrument trays can be fitted to the unit, holding considerable weights.

#### LIGHT DIFFUSION

- A Indirect light
- B Direct light

#### COMPONENTS

- C Electrical components
- D Gas piping
- E Gas outlet