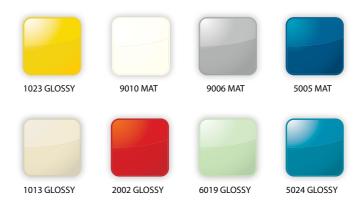

#### ILLUSTRATIVE COLOUR CHART FOR ALUMINUM PROFILES

The colours shown are for guidance only, please refer to the standard RAL colour chart.

The choice of any colour not commonly used might require longer delivery time.

#### HPL LAMINATED WOOD

The colours shown are for guidance only, please refer to the standard RAL colour chart and to our swatch cards for the finishings.

The choice of any colour not commonly used might require longer delivery time.