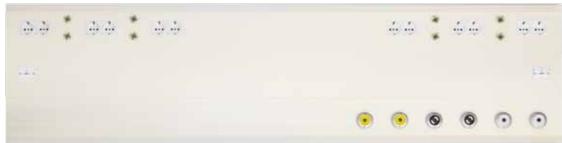

## Bayamo Basic Gas - MD/LG

#### INTRODUCTION

Both Bayamo BASIC GAS MD/LG are also available with lateral columns to offer a pendant solution for all intensive wards where special equipment and appliances can be connected suitably to the main trunk so that these are always at hand when needed.