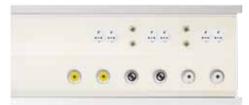

#### INTRODUCTION

Bayamo BASIC GAS ES is highly recommended for both outpatient and inpatient care.

It has been designed to provide separated profiles for gas outlets and electrical components in compliance with the international health and safety regulations.

The profile can be equipped with a full range of electrical sockets and switches, according to each customer's detailed specification.

The gas box can house up to 4 outlets. It is attached to the main profile and can be screwed onto the wall.

#### **COMPONENTS**

C - Gas piping

D - Gas outlet