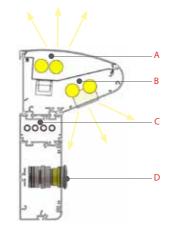

#### INTRODUCTION

Bayamo BASIC GAS ES is highly recommended for both outpatient and inpatient care.

It has been designed to provide separated profiles for gas outlets and electrical components in compliance with the international health and safety regulations.

The profile can be equipped with a full range of electrical sockets and switches, according to each customer's detailed specification.

The gas box can house up to 4 outlets. It is attached to the main profile and can be screwed onto the wall.

#### LIGHT DIFFUSION

A - Indirect light

B - Direct light

#### **COMPONENTS**

C - Gas piping

D - Gas outlet