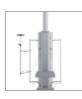

#### INTRODUCTION

Our Bayamo VERTICAL model, like the rest of the broad Bayamo range, offers not only the standard wall mounted configuration, but also the possibility to fix it directly onto the ceiling. VERTICAL COLUMN is not free-standing solution and it rests on the floor. The pendant solution is incredibly adaptable, offering absolute versatility and practicality. Mainly thought for standard specialty wards it can be single or double-sided supplying up to 4 different single beds at the same time.

The ceiling plate is designed to fit perfectly around the column which slides into the ceiling surfaces.

Available upon request one or two vertical poles onto which a number of dedicated accessories can be installed.