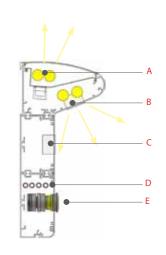

#### INTRODUCTION

CEGA BAYAMO

Bayamo BASIC GAS MD AND LG are highly recommended for inpatient care. They have been designed to provide a single or double profile where gas outlets and electrical components are always kept separated in compliance with the international health and safety regulations.

A - Indirect light B - Direct light

LIGHT DIFFUSION

COMPONENTS

C - Electrical components

D - Gas piping

E - Gas outlet

The profiles can be equipped with a full range of electrical sockets and switches, data entry plug-ins according to each customer's detailed specification.