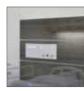

## Bayamo Basic WALL MOUNTED

#### INTRODUCTION

Bayamo BASIC is our medical supply unit, particularly suited for day-hospital and outpatient care.

It offers an unpretentious design which is easily adaptable to all standard care units.

The profile can be equipped with a full range of electrical sockets and switches, according to each customer's detailed specification.

Bayamo BASIC is not designed to house gas outlets.

Upon request, LED spotlights for direct lighthing are available for all basic gas models.