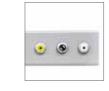

#### INTRODUCTION

Bayamo BASIC GAS ES is highly recommended for both outpatient and inpatient care.

It has been designed to provide separated profiles for gas outlets and electrical components in compliance with the international health and safety regulations.

The profile can be equipped with a full range of electrical sockets and switches, according to each customer's detailed specification.

The gas box can house up to 4 outlets. It is attached to the main profile and can be screwed onto the wall.

#### **COMPONENTS**

C - Gas piping

D - Gas outlet