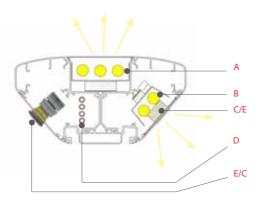

#### LIGHT DIFFUSION

A - Indirect light

B - Direct light

#### **COMPONENTS**

C - Gas piping

D - Gas outlet