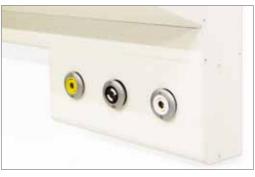

The profile can be equipped with a full range of electrical sockets and switches, according to each customer's detailed specification.

Bayamo BASIC is not designed to house gas outlets.

Upon request, LED spotlights for direct lighthing are available for all basic gas models.

The profile can be equipped with a full range of electrical sockets and switches, according to each customer's detailed specification.

The gas box can house up to 4 outlets. It is attached to the main profile and can be screwed onto the wall.