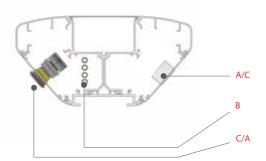

#### MAIN HEAD STRUCTURE

#### COMPONENTS

- A Electrical components
- B Gas piping
- C Gas outlet