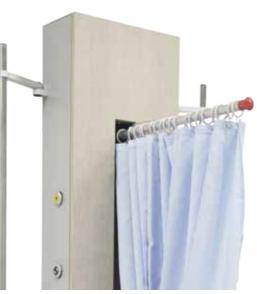

- Single or double vertical poles;

- A pullout telescopic curtain as

the main unit;

privacy solution.

The modern and sleek design is the outstanding feature of the Bayamo DESIGN model. Designed and suggested for V.I.P. rooms, Bayamo DESIGN stands out thanks to its sophisticated and elegant style. The bed head unit has a fireproof HPL laminated wood panel easy to clean and disinfect. This vertical solution could supply at the same time two separated beds. It has optional gas outlets for medical gas supply, as well as sockets, switches and nurse call controls. Bayamo DESIGN may also be supplied with drawers and a curtain for privacy reasons. It cannot house indirect and direct lighting. A broad choice of finishings is available in order to personilize it to the very refined taste of each customer.