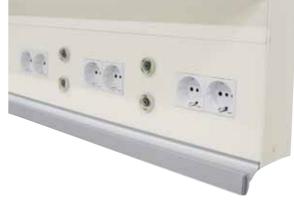

## Bayamo Basic WALL MOUNTED

#### INTRODUCTION

Bayamo BASIC is our medical supply unit, particularly suited for day-hospital and outpatient care.

It offers an unpretentious design which is easily adaptable to all standard care units.

The profile can be equipped with a full range of electrical sockets and switches, according to each customer's detailed specification.

Bayamo BASIC is not designed to house gas outlets.

Upon request, LED spotlights for direct lighthing are available for all basic gas models.