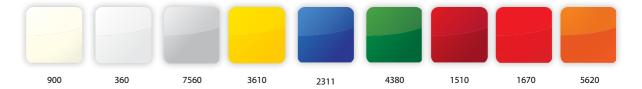

## Colours and Finishings

FOR CEILING PENDANTS

|                        | RAL COLOUR | ANODIZED | WOOD<br>FINISHING | ANTIBACTERICAL<br>TREATMENT | SPECIAL FANTASIES |
|------------------------|------------|----------|-------------------|-----------------------------|-------------------|
| BAYAMO BASIC           |            |          |                   |                             |                   |
| BAYAMO BASIC GAS ES    |            |          |                   |                             |                   |
| BAYAMO BASIC GAS MD/LG | •          |          |                   |                             |                   |
| BAYAMO PLUS ES         |            |          |                   |                             |                   |
| BAYAMO PLUS MD/LG      |            |          |                   |                             |                   |
| BAYAMO VERTICAL        |            |          |                   |                             |                   |
| BAYAMO HORIZONTAL      |            |          |                   |                             |                   |
| BAYAMO FLEXIBLE        |            |          |                   |                             |                   |

#### ILLUSTRATIVE COLOUR CHART FOR ALUMINUM PROFILES

The colours shown are for guidance only, please refer to the standard RAL colour chart.

The choice of any colour not commonly used might require longer delivery time.

Customers are higly recommended to consult our sales office for detailed advice.

Special anti-bacterical paint is also available upon request, suggested for intensive care units.