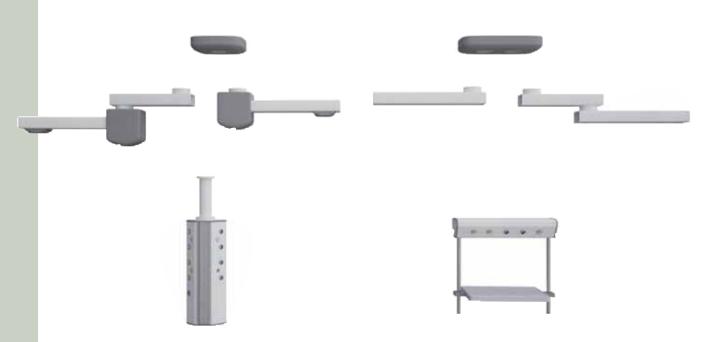

#### PRODUCT RANGE

#### **BAYAMO BASIC**

PG - 4

#### **BAYAMO BASIC GAS ES**

PG - 5

CEGA BAYAMO

#### BAYAMO BASIC GAS MD/LG

PG.6 > 7

## **BAYAMO PLUS ES**

PG - 8 > 9

## BAYAMO PLUS MD/LG

PG - 10 > 11

#### **BAYAMO VERTICAL**

PG - 12 > 13

#### **BAYAMO HORIZONTAL**

PG - 14 > 17

#### BAYAMO FLEXIBLE

PG - 18 > 20

#### **BAYAMO INFINITY**

PG - 22 > 23

#### **BAYAMO DESIGN**

PG - 24 > 25

#### **BAYAMO FLAT**

PG - 26 > 27

#### **BAYAMO KIDS**

PG - 28