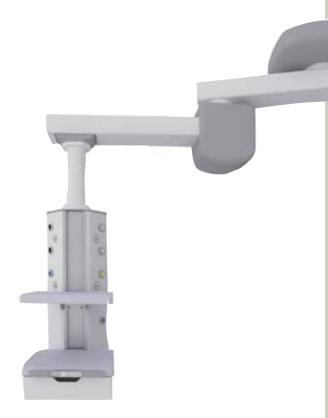

#### COMPONENTS

- A Electrical components
- B Gas piping
- C Gas outlet

COMPONENTS

B - Gas piping C - Gas outlet

D - Vertical pole

A - Electrical components

Bayamo Flexible supply system is a suspended unit thought specifically for special intensive care units and operating theaters. It is configurated with one or two swiveling and adjustable arms to support a rotating head equipped with all the electrical and medical components. It has been designed to offer the medical staff maximum manoeuvrability and perceptiveness.

Bayamo Flexible is available with a number of shelves and drawers which can be installed along onto the main column. There are available different versions that can be fully customized according to any specific request. Also available a number of dedicated accessories.

# Bayamo Flexible, motorized CEILING MOUNTED

#### INTRODUCTION

Bayamo Flexible is also available with a full motorized mechanism. The hydraulic braking system guarantees maximum stability, accuracy and ease of any movement.