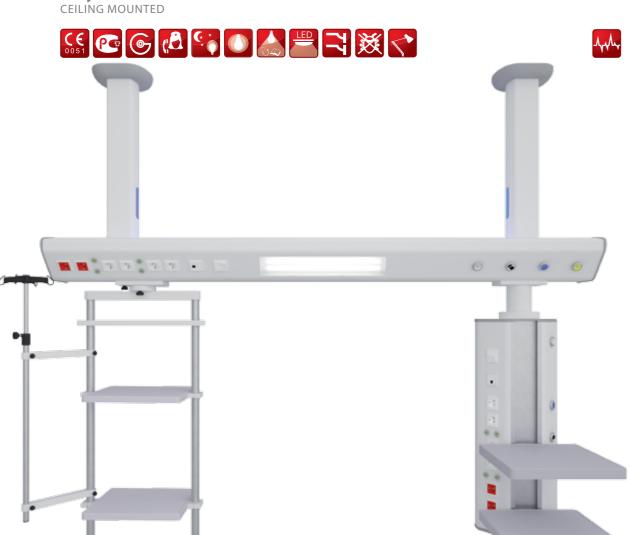

# Bayamo Horizontal CEILING MOUNTED

#### INTRODUCTION

CEGA BAYAMO

Bayamo Horizontal is a ceiling mounted bed head beam fitted with lighting, provision for medical gases, electrical switches and sockets. The system has been designed for intensive care units, preparation and recovery rooms which require several sockets and switches to supply medical equipment such as monitors, dialysis machines, respirators and other machines required to keep the patient alive. Both sides of the unit can be equipped with the medical equipment. Trolleys with shelves and instrument trays can be fitted to the unit, holding considerable weights.

#### LIGHT DIFFUSION

- A Indirect light
- B Direct light

#### COMPONENTS

- C Electrical components
- D Gas piping
- E Gas outlet

## Bayamo Horizontal OT CEILING MOUNTED

In only one solution Bayamo Horizontal OT houses all needed services (lights, sockets and switches, nurse call system, gas outlets) which can be arranged in each side both internally and externally. Please ask for the dedicated catalogues or more details.