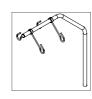

#### COMPONENTS

- A Electrical components
- B Gas piping
- C Gas outlet

COMPONENTS

B - Gas piping C - Gas outlet

D - Vertical pole

A - Electrical components

Bayamo Flexible supply system is a suspended unit thought specifically for special intensive care units and operating theaters. It is configurated with one or two swiveling and adjustable arms to support a rotating head equipped with all the electrical and medical components. It has been designed to offer the medical staff maximum manoeuvrability and perceptiveness.

Bayamo Flexible is available with a number of shelves and drawers which can be installed along onto the main column. There are available different versions that can be fully customized according to any specific request. Also available a number of dedicated accessories.