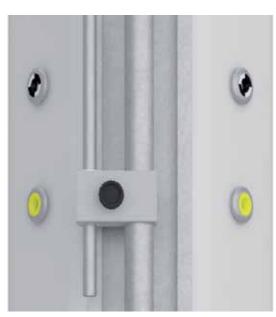

#### SINGLE/DOUBLE DIN RAIL

The medical supply unit can be equipped with single or double DIN rail. It is made of anodized aluminum 25x10 in compliance with CE regulations. A series of accessories can be combined with the DIN rails.

#### SINGLE/DOUBLE VERTICAL POLE

The medical supply unit can be equipped with single or double vertical pole. It is made of stainless steel with a variable diameter of 25/38 mm and anodized aluminum supports which can be fixed or swiveling. The load capacity can be adjusted according to the customer's request. A series of accessories can be combined with the vertical poles.