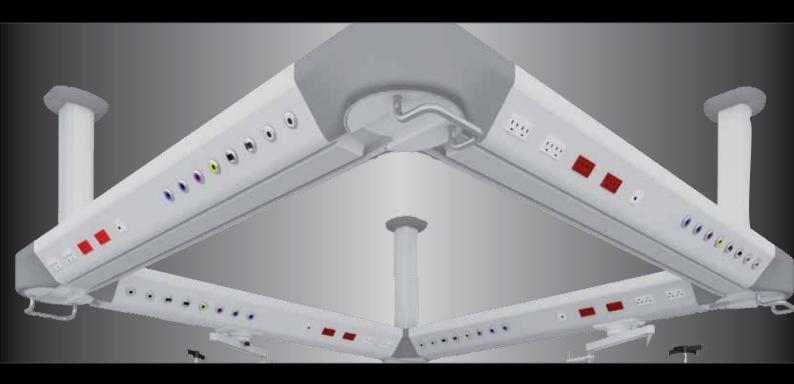

# Bayamo Horizontal CEILING MOUNTED

#### INTRODUCTION

CEGA BAYAMO

Bayamo Horizontal is a ceiling mounted bed head beam fitted with lighting, provision for medical gases, electrical switches and sockets. The system has been designed for intensive care units, preparation and recovery rooms which require several sockets and switches to supply medical equipment such as monitors, dialysis machines, respirators and other machines required to keep the patient alive. Both sides of the unit can be equipped with the medical equipment. Trolleys with shelves and instrument trays can be fitted to the unit, holding considerable weights.

#### LIGHT DIFFUSION

- A Indirect light
- B Direct light

#### COMPONENTS

- C Electrical components
- D Gas piping
- E Gas outlet