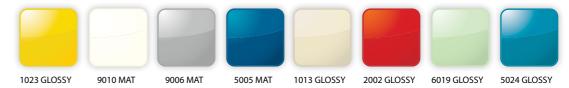

## Colours and Finishings

FOR CEILING PENDANTS

|                        | RAL COLOUR | ANODIZED | WOOD<br>FINISHING | ANTIBACTERICAL<br>TREATMENT | SPECIAL FANTASIES |
|------------------------|------------|----------|-------------------|-----------------------------|-------------------|
| BAYAMO BASIC           |            |          |                   |                             |                   |
| BAYAMO BASIC GAS ES    |            |          |                   |                             |                   |
| BAYAMO BASIC GAS MD/LG | •          |          |                   |                             |                   |
| BAYAMO PLUS ES         |            |          |                   |                             |                   |
| BAYAMO PLUS MD/LG      |            |          |                   |                             |                   |
| BAYAMO VERTICAL        |            |          |                   |                             |                   |
| BAYAMO HORIZONTAL      |            |          |                   |                             |                   |
| BAYAMO FLEXIBLE        |            |          |                   |                             |                   |

#### ILLUSTRATIVE COLOUR CHART FOR ALUMINUM PROFILES

The colours shown are for guidance only, please refer to the standard RAL colour chart.

The choice of any colour not commonly used might require longer delivery time.

Customers are higly recommended to consult our sales office for detailed advice.

Special anti-bacterical paint is also available upon request, suggested for intensive care units.