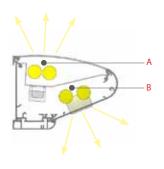

lets and electrical components can be adapted to each customer's specific need.



#### **BAYAMO DESIGN**

PG - 24 > 25



#### **BAYAMO FLAT**

PG - 26 > 27



#### **BAYAMO KIDS**

PG - 28



#### **COLOURS & FINISHINGS**

PG - 29



#### **ACCESSORIES**

PG - 31

## Bayamo Basic WALL MOUNTED















#### INTRODUCTION

Bayamo BASIC is our medical supply unit, particularly suited for day-hospital and outpatient care.

It offers an unpretentious design which is easily adaptable to all standard care units.

The profile can be equipped with a full range of electrical sockets and switches, according to each customer's detailed specification.

Bayamo BASIC is not designed to house gas outlets.



Upon request, LED spotlights for direct lighthing are available for all basic gas models.



#### LIGHT DIFFUSION

A - Indirect light

B - Direct light

## Bayamo Basic Gas - ES



















#### INTRODUCTION

Bayamo BASIC GAS ES is highly recommended for both outpatient and inpatient care.

It has been designed to provide separated profiles for gas outlets and electrical components in compliance with the international health and safety regulations.

The profile can be equipped with a full range of electrical sockets and switches, according to each customer's detailed specification.



The gas box can house up to 4 outlets. It is attached to the main profile and can be screwed onto the wall.



#### LIGHT DIFFUSION

A - Indirect light

B - Direct light

#### **COMPONENTS**

C - Gas piping

D - Gas outlet



# Bayamo Basic Gas - MD/LG





















#### INTRODUCTION