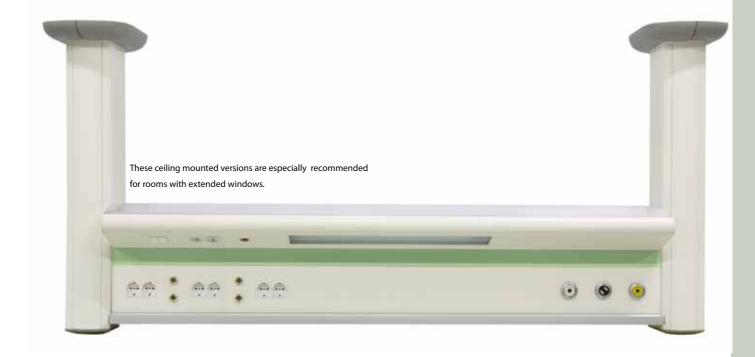

# Bayamo Horizontal CEILING MOUNTED

#### INTRODUCTION

CEGA BAYAMO

Bayamo Horizontal is a ceiling mounted bed head beam fitted with lighting, provision for medical gases, electrical switches and sockets. The system has been designed for intensive care units, preparation and recovery rooms which require several sockets and switches to supply medical equipment such as monitors, dialysis machines, respirators and other machines required to keep the patient alive. Both sides of the unit can be equipped with the medical equipment. Trolleys with shelves and instrument trays can be fitted to the unit, holding considerable weights.

#### LIGHT DIFFUSION

- A Indirect light
- B Direct light

#### COMPONENTS

- C Electrical components
- D Gas piping
- E Gas outlet