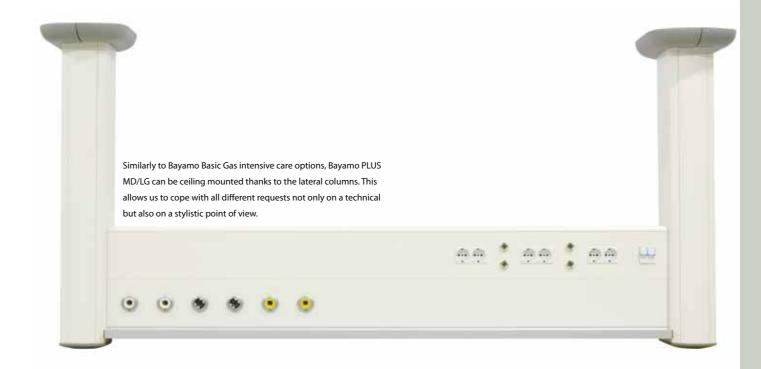

# Bayamo Plus - MD/LG

Version MD

#### INTRODUCTION

CEGA BAYAMO

Bayamo PLUS MD/LG models are particularly designed for intensive care units. Gas and electrical components are kept separated by two ore even three different profiles. This models give the opportunity to equip the bed head unit thoroughly accordinly to the most detailed requirements.

> A - Electrical components B - Gas piping C - Gas outlet

Available upon request the useful direct and indirect lighting options and the DIN RAILS onto which a broad range of accessories can be installed.