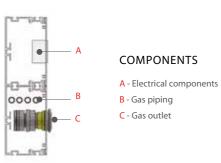

#### INTRODUCTION

Bayamo BASIC GAS ES is highly recommended for both outpatient and inpatient care.

It has been designed to provide separated profiles for gas outlets and electrical components in compliance with the international health and safety regulations.

The profile can be equipped with a full range of electrical sockets and switches, according to each customer's detailed specification.

The gas box can house up to 4 outlets. It is attached to the main profile and can be screwed onto the wall.

#### **COMPONENTS**

C - Gas piping

D - Gas outlet