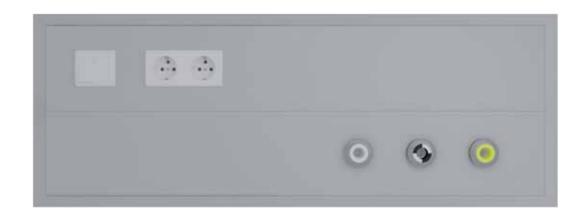

The profile can be equipped with a full range of electrical sockets and switches, according to each customer's detailed specification.

The gas box can house up to 4 outlets. It is attached to the main profile and can be screwed onto the wall.

#### **COMPONENTS**

C - Gas piping

D - Gas outlet