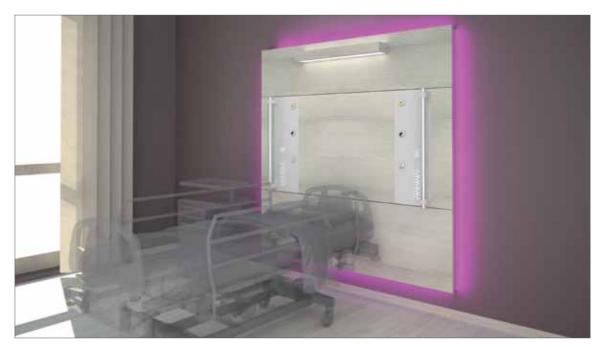

#### Bayamo by Greggersen THE RIGHT CHOICE

#### WHY GREGGERSEN?

Greggersen's vast experience in the electro medical equipment industry makes us a key partner in the supply of bed head units for the medical and hospital sector.

The Greggersen Bayamo line is the result of the analysis, research, design and manufacture of high quality bed head units, using state of the art design

The Bayamo bed head units range offers different characteristics

and manufacturing technology. Bayamo bed heads are made 100% in Europe and have a user-friendly, practical design, to guarantee optimal use and durability in healthcare facilities. . All Bayamo models are made of extruded aluminum profiles and hightech materials assembled to a choice of several configurations. They have the following features: