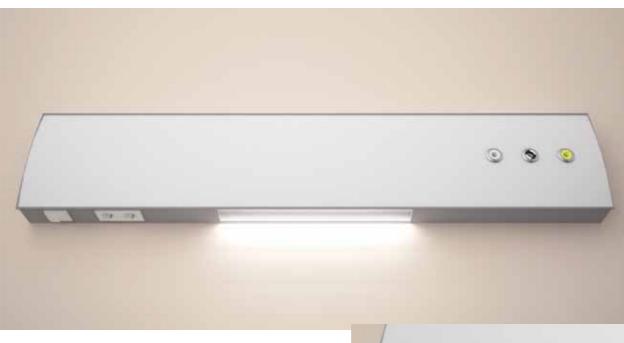

#### INTRODUCTION

Bayamo BASIC is our medical supply unit, particularly suited for day-hospital and outpatient care.

It offers an unpretentious design which is easily adaptable to all standard care units.

The profile can be equipped with a full range of electrical sockets and switches, according to each customer's detailed specification.

Bayamo BASIC is not designed to house gas outlets.

Upon request, LED spotlights for direct lighthing are available for all basic gas models.

#### LIGHT DIFFUSION

A - Indirect light

B - Direct light