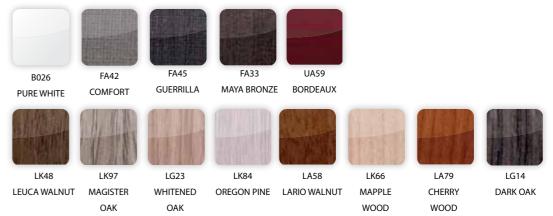

## Colours and Finishings FOR INFINITY, DESIGN, FLAT, KIDS SERIES

|                 | LATERAL<br>ALUMINUM<br>PROFILE | POLYCARBONATE<br>PANEL | HP LAMINATED WOOD PANEL | SPECIAL<br>PATTERNS | SPECIAL<br>FANTASIES |
|-----------------|--------------------------------|------------------------|-------------------------|---------------------|----------------------|
| Bayamo INFINITY |                                |                        |                         |                     |                      |
| Bayamo DESIGN   | •                              |                        |                         |                     |                      |
| Bayamo FLAT     |                                | •                      |                         | •                   |                      |
| Bayamo KIDS     |                                |                        |                         |                     |                      |

#### ILLUSTRATIVE COLOUR CHART FOR ALUMINUM PROFILES

#### HPL LAMINATED WOOD

The colours shown are for guidance only, please refer to the standard RAL colour chart and to our swatch cards for the finishings.

The choice of any colour not commonly used might require longer delivery time.

Customers are higly recommended to consult our sales office for detailed advice.