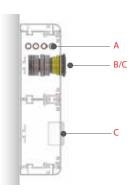

## Bayamo Basic WALL MOUNTED

#### INTRODUCTION

Bayamo BASIC is our medical supply unit, particularly suited for day-hospital and outpatient care.

It offers an unpretentious design which is easily adaptable to all standard care units.

The profile can be equipped with a full range of electrical sockets and switches, according to each customer's detailed specification.

Bayamo BASIC is not designed to house gas outlets.

Upon request, LED spotlights for direct lighthing are available for all basic gas models.

#### LIGHT DIFFUSION

A - Indirect light

B - Direct light