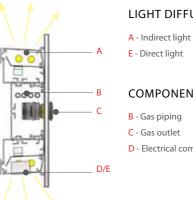

#### INTRODUCTION

Bayamo BASIC GAS ES is highly recommended for both outpatient and inpatient care.

It has been designed to provide separated profiles for gas outlets and electrical components in compliance with the international health and safety regulations.

The profile can be equipped with a full range of electrical sockets and switches, according to each customer's detailed specification.

The gas box can house up to 4 outlets. It is attached to the main profile and can be screwed onto the wall.

#### LIGHT DIFFUSION

A - Indirect light

B - Direct light

#### **COMPONENTS**

C - Gas piping

D - Gas outlet