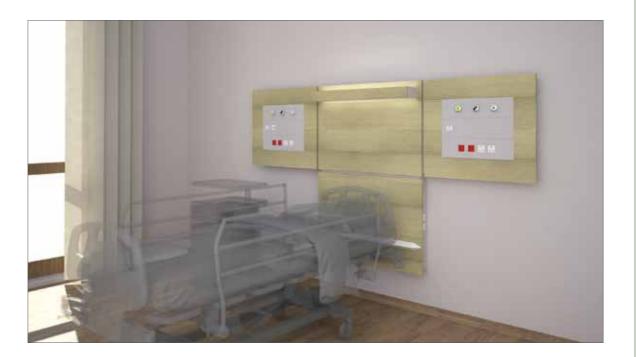

#### INTRODUCTION

CEGA BAYAMO

Bayamo BASIC GAS MD AND LG are highly recommended for inpatient care. They have been designed to provide a single or double profile where gas outlets and electrical components are always kept separated in compliance with the international health and safety regulations.

A - Indirect light B - Direct light

LIGHT DIFFUSION

COMPONENTS

C - Electrical components

D - Gas piping

E - Gas outlet

The profiles can be equipped with a full range of electrical sockets and switches, data entry plug-ins according to each customer's detailed specification.