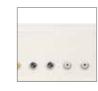

#### INTRODUCTION

CEGA BAYAMO

Bayamo BASIC GAS MD AND LG are highly recommended for inpatient care. They have been designed to provide a single or double profile where gas outlets and electrical components are always kept separated in compliance with the international health and safety regulations.

A - Indirect light B - Direct light

LIGHT DIFFUSION

COMPONENTS

C - Electrical components

D - Gas piping

E - Gas outlet

The profiles can be equipped with a full range of electrical sockets and switches, data entry plug-ins according to each customer's detailed specification.