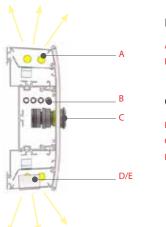

#### INTRODUCTION

Bayamo BASIC GAS ES is highly recommended for both outpatient and inpatient care.

It has been designed to provide separated profiles for gas outlets and electrical components in compliance with the international health and safety regulations.

The profile can be equipped with a full range of electrical sockets and switches, according to each customer's detailed specification.

The gas box can house up to 4 outlets. It is attached to the main profile and can be screwed onto the wall.

#### LIGHT DIFFUSION

A - Indirect light

B - Direct light

#### **COMPONENTS**

C - Gas piping

D - Gas outlet