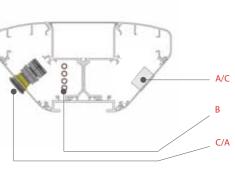

#### INTRODUCTION

Bayamo BASIC GAS ES is highly recommended for both outpatient and inpatient care.

It has been designed to provide separated profiles for gas outlets and electrical components in compliance with the international health and safety regulations.

The profile can be equipped with a full range of electrical sockets and switches, according to each customer's detailed specification.

The gas box can house up to 4 outlets. It is attached to the main profile and can be screwed onto the wall.

#### **COMPONENTS**

C - Gas piping

D - Gas outlet